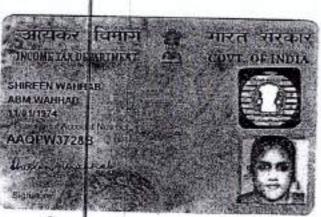

(Asit Kumar Joarder)

ADDITIONAL REGISTRAR

OF ASSURANCE

OFFICE OF THE A.R.A. 
IV KOLKATA

Kolkata, West Bengal

3.1 SHIREEN WAHHAB daughter of Mr. A.B.M. Wahhab, by faith Muslim, by Nationality Indian, by Occupation Business, residing at 60, Elliot Road, Park Street, Kolkata – 700 016, Police Station – Park Street, Post office – Park Street, having PAN No. AAQPW3728B, having Aadhar Card No. 364210063465, (Donor, includes successors-in-interest)