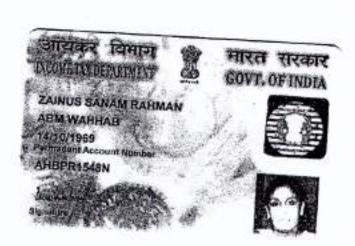

ADDITIONAL HEGISTRAR
OF ASSUMPTION 2018

| SI<br>No. | Name and Address of identifier                                                                                                                                                        | Identifier of                                        | Signature with date  |
|-----------|---------------------------------------------------------------------------------------------------------------------------------------------------------------------------------------|------------------------------------------------------|----------------------|
| 1         | Mrs ZAINUS SANAM RAHMAN Daugther of Mr ABM WAHHAB 26D, PARK LANE, KOLKATA 700016, P.O:- PARK STREET, P.S:- Park Street, Kolkata, District:- Kolkata, West Bengal, India, PIN - 700016 | Mrs SHIREEN WAHHAB, Mr ABUL BARKAT<br>MISAQUL WAHHAB | Taim lanan<br>Radman |